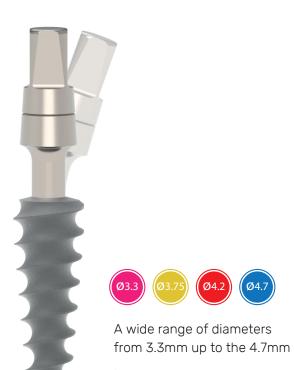

## **Body Characteristics**

| Flexible Neck Sharp and Deep Threads               |            |          |           |                                                       |           |           |
|----------------------------------------------------|------------|----------|-----------|-------------------------------------------------------|-----------|-----------|
| Material: Titanium alloy Ti 6AI 4V ELI Connection: |            |          |           | One-Piece implant with an integrated abutment carrier |           |           |
| Item includes: Implant carrier                     |            |          | rface:    | Sand blasting and Acid-Etching                        |           |           |
| Length<br>Diameter                                 | 6mm        | 8mm      | 10 mm     | 11.5mm                                                | 13 mm     | 16 mm     |
| <b>Ø</b> 3.3                                       | _          | ZPTR833  | ZPTR1033  | ZPTR11533                                             | ZPTR1333  | ZPTR1633  |
| <b>Ø</b> 3.75                                      | ZPTR6375   | ZPTR8375 | ZPTR10375 | ZPTR115375                                            | ZPTR13375 | ZPTR16375 |
| <b>Ø</b> 4.2                                       | ZPTR642    | ZPTR842  | ZPTR1042  | ZPTR11542                                             | ZPTR1342  | ZPTR1642  |
| <b>Ø</b> 4.7                                       | ZPTR647    | ZPTR847  | ZPTR1047  | ZPTR11547                                             | ZPTR1347  | ZPTR1647  |
|                                                    | One-Piece: |          | - 4       | <b>r</b> =                                            |           |           |